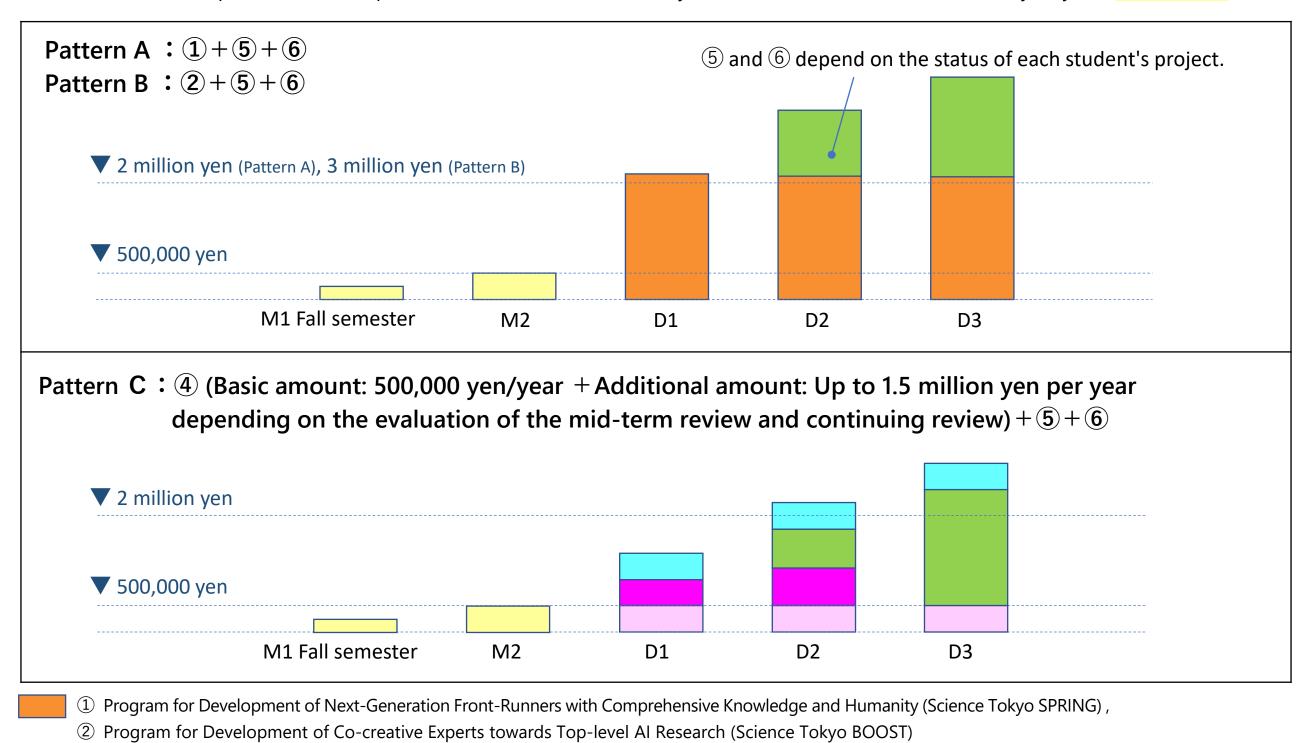

## ◆ SSS Doctoral Leadership Scholarship (and how it relates to other financial support)

| Eligible<br>students                  | WISE-SSS enrolled students with high research ability and outstanding potential                                                                                                                                                                                                                                                                                                                                                                                                                                                                                                                                                                                                                                              |
|---------------------------------------|------------------------------------------------------------------------------------------------------------------------------------------------------------------------------------------------------------------------------------------------------------------------------------------------------------------------------------------------------------------------------------------------------------------------------------------------------------------------------------------------------------------------------------------------------------------------------------------------------------------------------------------------------------------------------------------------------------------------------|
| Requirements                          | <ol> <li>Have passed the mid-term review.</li> <li>Until AY2023: Have applied "Tokyo Tech Advanced Human Resource Development Fellowship for Doctoral Students" and "Cross the border! Tokyo Tech pioneering doctoral research program".</li> <li>On or after AY2024: Have applied for "Science Tokyo SPRING (Former Tokyo Tech SPRING)" or "Science Tokyo BOOST (Former Tokyo Tech BOOST)".</li> <li>Note) As for 2 and 3, those who are not eligible to apply and those who are unable to apply due to unavoidable circumstances are excluded.</li> </ol>                                                                                                                                                                  |
| Payment<br>Pattern<br>(Annual Amount) | Pattern A: ①+⑤+⑥ Pattern B: ②+⑤+⑥ Pattern C: ④ (Basic amount: 500,000 yen + Additional amount: Up to 1,500,000 yen depending on the evaluation of the mid-term review and continuing review) +⑤+⑥  Note) For students who have exceeded the standard period of study, the basic amount of the SSS                                                                                                                                                                                                                                                                                                                                                                                                                            |
|                                       | doctoral leadership scholarship (500,000 yen) is not paid, but only an additional amount is paid. (from AY2025)                                                                                                                                                                                                                                                                                                                                                                                                                                                                                                                                                                                                              |
|                                       | <ul> <li>Program for Development of Next-Generation Front-Runners with Comprehensive Knowledge and Humanity (Science Tokyo SPRING)</li> <li>Program for Development of Co-creative Experts towards Top-level AI Research (Science Tokyo BOOST)</li> <li>(3) Ave a high affinity with WISE-SSS, and the combination of programs is designed to provide a high level of academic effectiveness in addition to enhanced financial support and career path support.</li> <li>(3) Other financial support such as scholarships (examples are shown below)</li> <li>(4) SSS Doctoral Leadership Scholarship RA salary</li> <li>(5) SSS Joint research RA salary (Joint research with SSS Promotion Consortium partners)</li> </ul> |
|                                       | <ul> <li>SSS joint research RA salary (Joint research with SSS Promotion Consortium partners)</li> <li>SSS national project RA salary (National projects related to SSS promotion project, etc.)</li> </ul>                                                                                                                                                                                                                                                                                                                                                                                                                                                                                                                  |
|                                       | <ul> <li>⑤ and ⑥ have no upper limit on the amount. (within the upper limit of the working hours on campus).</li> <li>In the case of pattern C, if the total of ④ + ⑤ + ⑥ exceeds 2 million yen, the additional amount in ④ will be reduced. The basic amount of ④ will not be reduced.</li> <li>In each pattern, if you receive ③, and if the total of ③ plus the rest exceeds 2 million yen, ④ will be reduced.</li> </ul>                                                                                                                                                                                                                                                                                                 |
|                                       | <ul> <li>Examples of other scholarships and financial support</li> <li>JSPS Research Fellowship for Young Scientists (DC)</li> <li>Government-financed scholarships</li> <li>Private scholarships</li> <li>Salary from employer (for adult students)</li> <li>Note) It is recommended to apply for JSPS Research Fellowship for Young Scientists (DC).</li> </ul>                                                                                                                                                                                                                                                                                                                                                            |
| coverage<br>period                    | Period of enrollment in the doctoral program. Every six months, the research results report will be reviewed and the amount of the grant will be revised.                                                                                                                                                                                                                                                                                                                                                                                                                                                                                                                                                                    |
| Note                                  | The following support is available separately from ④ SSS Doctoral Leadership Scholarship.  Tsubame Scholarship for Doctoral Students  RA salaries other than ⑤ and ⑥  JASSO scholarship (loan type)                                                                                                                                                                                                                                                                                                                                                                                                                                                                                                                          |