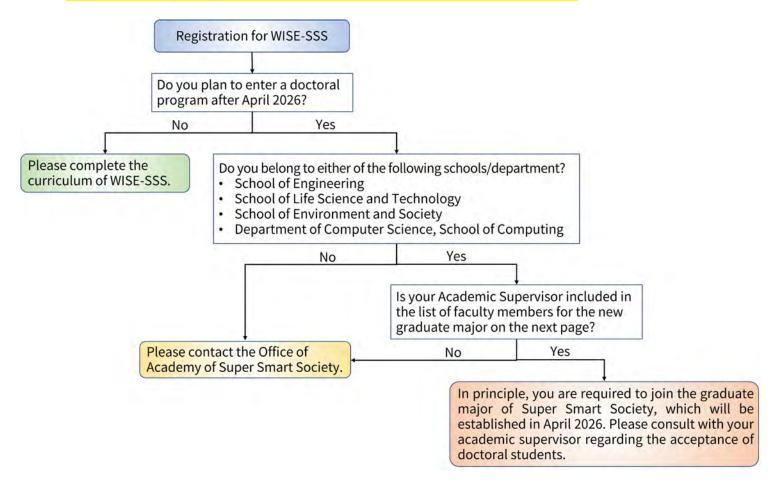

## Students planning to register for WISE-SSS are requested to follow the flow below.